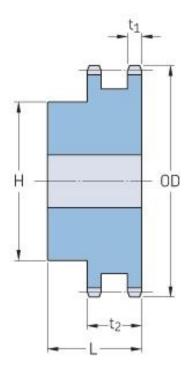

## PHS 35-2BH17

| Pitch P (in)   | 0.38 |
|----------------|------|
| No. of teeth   | 17   |
| Diameter (in)  | 2.23 |
| Min. bore (in) | 0.5  |
| Max. bore (in) | 0.69 |
| Hub H (in)     | 1.59 |
| Hub L (in)     | 1.25 |
| Weight (lbs)   | 0.74 |