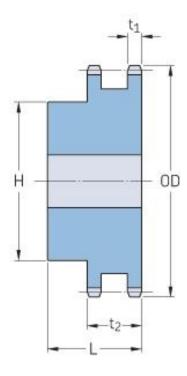

## PHS 35-2BH12

| Pitch P (in)   | 0.38 |
|----------------|------|
| No. of teeth   | 12   |
| Diameter (in)  | 1.63 |
| Min. bore (in) | 0.5  |
| Max. bore (in) | 0.56 |
| Hub H (in)     | 0.98 |
| Hub L (in)     | 1.25 |
| Weight (lbs)   | 0.32 |