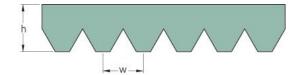

## PHG 12PK1830

| No. of ribs           | 12   |
|-----------------------|------|
| Effective length      | 1830 |
| (mm)                  |      |
| Effective length (in) | 72   |
| h = Height (mm)       | 5.5  |
| h = Height (in)       | 0.22 |
| Width (mm)            | 42.7 |
| Width (in)            | 1.68 |
| w = Distance          | 3.5  |
| between teeth         |      |
| (mm)                  |      |
| w = Distance          | 0.14 |
| between teeth (in)    |      |