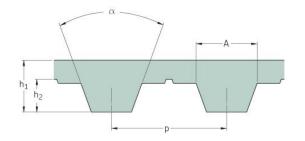

## PHG T20-3100-S440

| No. of teeth      | 155    |
|-------------------|--------|
| Pitch length (in) | 122.05 |
| Pitch length (mm) | 3100   |
| h1 = Height (mm)  | 8      |
| Width (mm)        | 440    |
| Sleeve (Y/N)      | Y      |