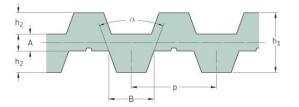

## PHG DB-T5-1260-S180

| No. of teeth      | 252   |
|-------------------|-------|
| Pitch length (in) | 49.61 |
| Pitch length (mm) | 1260  |
| h1 = Height (mm)  | 3.4   |
| Width (mm)        | 180   |
| Sleeve (Y/N)      | Y     |