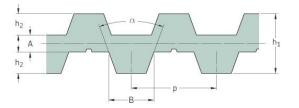

## PHG DB-T5-1000-S180

| ٦ | No. of teeth      | 200   |
|---|-------------------|-------|
| F | Pitch length (in) | 39.37 |
| F | Pitch length (mm) | 1000  |
| ł | n1 = Height (mm)  | 3.4   |
| ١ | Vidth (mm)        | 180   |
| 5 | Sleeve (Y/N)      | Y     |