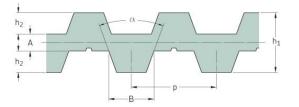

## PHG DB-T5-630-S150

| No. of teeth      | 126  |
|-------------------|------|
| Pitch length (in) | 24.8 |
| Pitch length (mm) | 630  |
| h1 = Height (mm)  | 3.4  |
| Width (mm)        | 150  |
| Sleeve (Y/N)      | Y    |