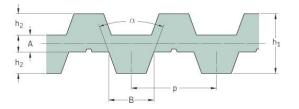

## PHG DB-T10-950-S190

| No. of teeth      | 95   |
|-------------------|------|
| Pitch length (in) | 37.4 |
| Pitch length (mm) | 950  |
| h1 = Height (mm)  | 7    |
| Width (mm)        | 190  |
| Sleeve (Y/N)      | Y    |