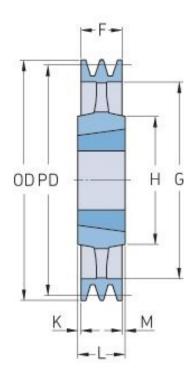

## PHP 3SPC710TB

| Pitch diameter<br>(mm)   | 710   |
|--------------------------|-------|
| Outside diameter<br>(mm) | 719.6 |
| Pulley type              | 4     |
| Bushing no.              | 4040  |
| Min. bore (mm)           | 70    |
| Max. bore (mm)           | 100   |
| F (mm)                   | 85    |
| G (mm)                   | 654   |
| K (mm)                   | 8.5   |
| L (mm)                   | 102   |
| M (mm)                   | 8.5   |
| H (mm)                   | 200   |
| Weight (kg)              | 81.6  |