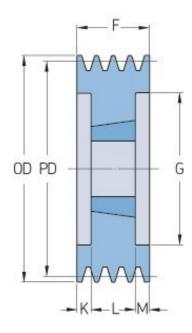

## PHP 8SPB140TB

| Pitch diameter<br>(mm) | 140  |
|------------------------|------|
| Outside diameter (mm)  | 147  |
| Pulley type            | 3    |
| Bushing no.            | 2517 |
| Min. bore (mm)         | 16   |
| Max. bore (mm)         | 60   |
| F (mm)                 | 158  |
| G (mm)                 | 97   |
| K (mm)                 | 56.5 |
| L (mm)                 | 45   |
| M (mm)                 | 56.5 |
| H (mm)                 | -    |
| Weight (kg)            | 6.8  |