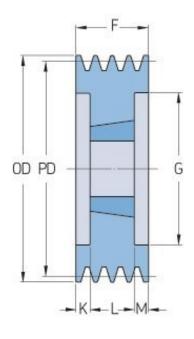

## PHP 6SPB132TB

| Pitch diameter<br>(mm)   | 132  |
|--------------------------|------|
| Outside diameter<br>(mm) | 139  |
| Pulley type              | 3    |
| Bushing no.              | 2012 |
| Min. bore (mm)           | 14   |
| Max. bore (mm)           | 50   |
| F (mm)                   | 120  |
| G (mm)                   | 90   |
| K (mm)                   | 44   |
| L (mm)                   | 32   |
| M (mm)                   | 44   |
| H (mm)                   | -    |
| Weight (kg)              | 4.5  |