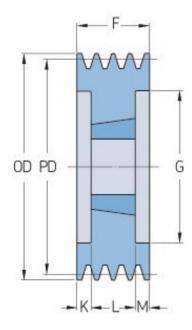

## PHP 6SPB125TB

| Pitch diameter<br>(mm) | 125  |
|------------------------|------|
| Outside diameter (mm)  | 132  |
| Pulley type            | 3    |
| Bushing no.            | 2012 |
| Min. bore (mm)         | 14   |
| Max. bore (mm)         | 50   |
| F (mm)                 | 120  |
| G (mm)                 | 83   |
| K (mm)                 | 44   |
| L (mm)                 | 32   |
| M (mm)                 | 44   |
| H (mm)                 | -    |
| Weight (kg)            | 4.2  |