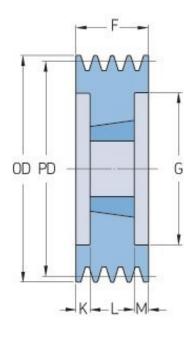

## PHP 4SPB118TB

| Pitch diameter<br>(mm)   | 118  |
|--------------------------|------|
| Outside diameter<br>(mm) | 125  |
| Pulley type              | 3    |
| Bushing no.              | 1610 |
| Min. bore (mm)           | 14   |
| Max. bore (mm)           | 42   |
| F (mm)                   | 82   |
| G (mm)                   | 71   |
| K (mm)                   | 29   |
| L (mm)                   | 25   |
| M (mm)                   | 29   |
| H (mm)                   | -    |
| Weight (kg)              | 3.3  |