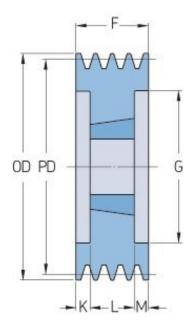

## PHP 4SPB112TB

| Pitch diameter<br>(mm) | 112  |
|------------------------|------|
| Outside diameter (mm)  | 119  |
| Pulley type            | 3    |
| Bushing no.            | 1610 |
| Min. bore (mm)         | 14   |
| Max. bore (mm)         | 42   |
| F (mm)                 | 82   |
| G (mm)                 | 65   |
| K (mm)                 | 29   |
| L (mm)                 | 25   |
| M (mm)                 | 29   |
| H (mm)                 | -    |
| Weight (kg)            | 2.8  |