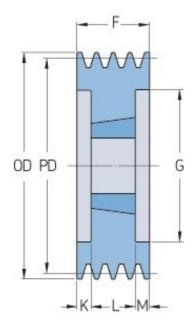

## PHP 4SPB106TB

| Pitch diameter<br>(mm) | 106  |
|------------------------|------|
| Outside diameter (mm)  | 113  |
| Pulley type            | 3    |
| Bushing no.            | 1610 |
| Min. bore (mm)         | 14   |
| Max. bore (mm)         | 42   |
| F (mm)                 | 82   |
| G (mm)                 | 65   |
| K (mm)                 | 29   |
| L (mm)                 | 25   |
| M (mm)                 | 29   |
| H (mm)                 | -    |
| Weight (kg)            | 2.3  |