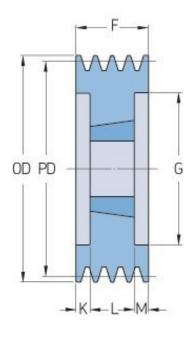

## PHP 4SPB100TB

| Pitch diameter<br>(mm)   | 100  |
|--------------------------|------|
| Outside diameter<br>(mm) | 107  |
| Pulley type              | 3    |
| Bushing no.              | 1610 |
| Min. bore (mm)           | 11   |
| Max. bore (mm)           | 42   |
| F (mm)                   | 82   |
| G (mm)                   | 58   |
| K (mm)                   | 29   |
| L (mm)                   | 25   |
| M (mm)                   | 29   |
| H (mm)                   | -    |
| Weight (kg)              | 2.4  |