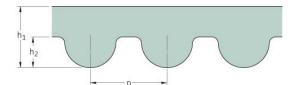

## PHG 2736-8M-30

| No. of teeth      | 342    |
|-------------------|--------|
| Pitch length (in) | 107.72 |
| Pitch length (mm) | 2736   |
| h1 = Height (mm)  | 5.6    |
| Width (mm)        | 30     |
| Sleeve (Y/N)      | N      |