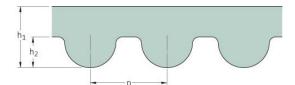

## PHG 1248-8M-30

| No. of teeth      | 156   |
|-------------------|-------|
| Pitch length (in) | 49.13 |
| Pitch length (mm) | 1248  |
| h1 = Height (mm)  | 5.6   |
| Width (mm)        | 30    |
| Sleeve (Y/N)      | N     |