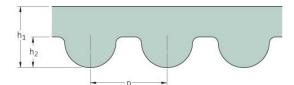

## PHG 1304-8M-30

| No. of teeth      | 163   |
|-------------------|-------|
| Pitch length (in) | 51.34 |
| Pitch length (mm) | 1304  |
| h1 = Height (mm)  | 5.6   |
| Width (mm)        | 30    |
| Sleeve (Y/N)      | N     |