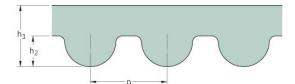

## PHG 1760-8M-30

| No. of teeth      | 220   |
|-------------------|-------|
| Pitch length (in) | 69.29 |
| Pitch length (mm) | 1760  |
| h1 = Height (mm)  | 5.6   |
| Width (mm)        | 30    |
| Sleeve (Y/N)      | N     |