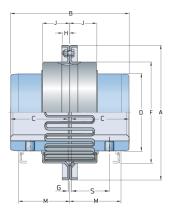

## PHE 1150TGRSB

| Size                     | 1150     |
|--------------------------|----------|
| Nominal torque<br>(lbft) | 29354.97 |
| Nominal torque<br>(Nm)   | 39800    |
| Min. bore (mm)           | 108      |
| Max speed (r/min)        | 2000     |
| Min. bore (in)           | 4.25     |
| Max. bore (mm)           | 203      |
| Max. bore (in)           | 7.99     |
| Weight (kg)              | 95       |
| Weight (lbs)             | 209.44   |
|                          |          |