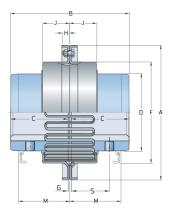

## PHE 1020TGRSB

| Size                     | 1020  |
|--------------------------|-------|
| Nominal torque<br>(lbft) | 38.35 |
| Nominal torque<br>(Nm)   | 52    |
| Min. bore (mm)           | 13    |
| Max speed (r/min)        | 4500  |
| Min. bore (in)           | 0.5   |
| Max. bore (mm)           | 30    |
| Max. bore (in)           | 1.18  |
| Weight (kg)              | 0.56  |
| Weight (lbs)             | 1.23  |