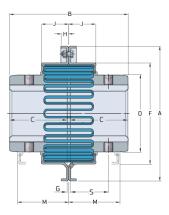

## PHE 1100TGGRID

| Size                     | 1100    |
|--------------------------|---------|
| Nominal torque<br>(lbft) | 4631.89 |
| Nominal torque<br>(Nm)   | 6280    |
| Min. bore (mm)           | 41      |
| Max speed (r/min)        | 3250    |
| Min. bore (in)           | 1.61    |
| Max. bore (mm)           | 107     |
| Max. bore (in)           | 4.21    |
| Weight (kg)              | 0.94    |
| Weight (Ibs)             | 2.07    |