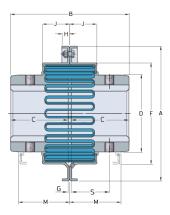

## PHE 1080TGGRID

| Size                     | 1080 |
|--------------------------|------|
| Nominal torque<br>(lbft) | 1512 |
| Nominal torque<br>(Nm)   | 2050 |
| Min. bore (mm)           | 27   |
| Max speed (r/min)        | 4750 |
| Min. bore (in)           | 1.06 |
| Max. bore (mm)           | 79   |
| Max. bore (in)           | 3.11 |
| Weight (kg)              | 0.93 |
| Weight (lbs)             | 2.05 |