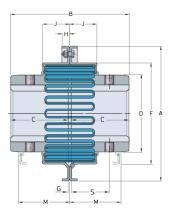

## PHE 1040TGGRID

| Size                     | 1040   |
|--------------------------|--------|
| Nominal torque<br>(lbft) | 183.65 |
| Nominal torque<br>(Nm)   | 249    |
| Min. bore (mm)           | 12     |
| Max speed (r/min)        | 6000   |
| Min. bore (in)           | 0.47   |
| Max. bore (mm)           | 44     |
| Max. bore (in)           | 1.73   |
| Weight (kg)              | 0.1    |
| Weight (lbs)             | 0.22   |