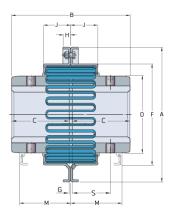

## PHE 1020TGGRID

| Size                     | 1020  |
|--------------------------|-------|
| Nominal torque<br>(lbft) | 38.35 |
| Nominal torque<br>(Nm)   | 52    |
| Min. bore (mm)           | 12    |
| Max speed (r/min)        | 6000  |
| Min. bore (in)           | 0.47  |
| Max. bore (mm)           | 30    |
| Max. bore (in)           | 1.18  |
| Weight (kg)              | 0.08  |
| Weight (Ibs)             | 0.18  |