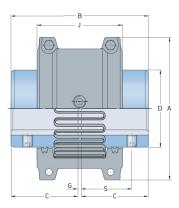

## PHE 1160TGHCOVER

| Size                     | 1160     |
|--------------------------|----------|
| Nominal torque<br>(lbft) | 41229.72 |
| Nominal torque<br>(Nm)   | 55900    |
| Min. bore (mm)           | 120      |
| Max speed (r/min)        | 1350     |
| Min. bore (in)           | 4.72     |
| Max. bore (mm)           | 228      |
| Max. bore (in)           | 8.98     |
| Weight (kg)              | 29.4     |
| Weight (lbs)             | 64.82    |