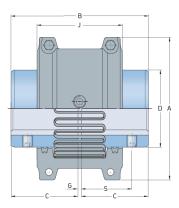

## PHE 1060TGHCOVER

| Size                     | 1060   |
|--------------------------|--------|
| Nominal torque<br>(lbft) | 504.49 |
| Nominal torque<br>(Nm)   | 684    |
| Min. bore (mm)           | 19     |
| Max speed (r/min)        | 4350   |
| Min. bore (in)           | 0.75   |
| Max. bore (mm)           | 57     |
| Max. bore (in)           | 2.24   |
| Weight (kg)              | 1.21   |
| Weight (lbs)             | 2.67   |