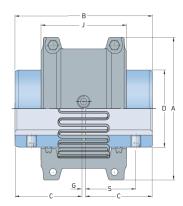

## PHE 1050TGHCOVER

| Size                     | 1050   |
|--------------------------|--------|
| Nominal torque<br>(lbft) | 320.84 |
| Nominal torque<br>(Nm)   | 435    |
| Min. bore (mm)           | 12     |
| Max speed (r/min)        | 4500   |
| Min. bore (in)           | 0.47   |
| Max. bore (mm)           | 50     |
| Max. bore (in)           | 1.97   |
| Weight (kg)              | 0.9    |
| Weight (lbs)             | 1.98   |