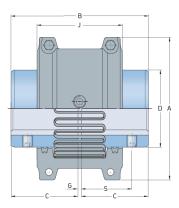

## PHE 1040TGHCOVER

| Size                     | 1040   |
|--------------------------|--------|
| Nominal torque<br>(lbft) | 183.65 |
| Nominal torque<br>(Nm)   | 249    |
| Min. bore (mm)           | 12     |
| Max speed (r/min)        | 4500   |
| Min. bore (in)           | 0.47   |
| Max. bore (mm)           | 44     |
| Max. bore (in)           | 1.73   |
| Weight (kg)              | 0.58   |
| Weight (lbs)             | 1.28   |