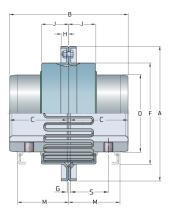

## PHE 1170TGVCOVER

| Size                     | 1170     |
|--------------------------|----------|
| Nominal torque<br>(lbft) | 55022.14 |
| Nominal torque<br>(Nm)   | 74600    |
| Min. bore (mm)           | 133      |
| Max speed (r/min)        | 1600     |
| Min. bore (in)           | 5.24     |
| Max. bore (mm)           | 279      |
| Max. bore (in)           | 10.98    |
| Weight (kg)              | 37.8     |
| Weight (lbs)             | 83.33    |