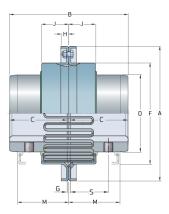

## PHE 1140TGVCOVER

| Size                     | 1140     |
|--------------------------|----------|
| Nominal torque<br>(lbft) | 21094.28 |
| Nominal torque<br>(Nm)   | 28600    |
| Min. bore (mm)           | 66       |
| Max speed (r/min)        | 2200     |
| Min. bore (in)           | 2.6      |
| Max. bore (mm)           | 184      |
| Max. bore (in)           | 7.24     |
| Weight (kg)              | 10.2     |
| Weight (lbs)             | 22.49    |