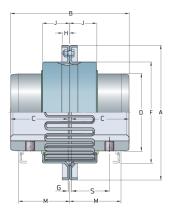

## PHE 1080TGVCOVER

| Size                     | 1080 |
|--------------------------|------|
| Nominal torque<br>(lbft) | 1512 |
| Nominal torque<br>(Nm)   | 2050 |
| Min. bore (mm)           | 27   |
| Max speed (r/min)        | 4750 |
| Min. bore (in)           | 1.06 |
| Max. bore (mm)           | 79   |
| Max. bore (in)           | 3.11 |
| Weight (kg)              | 1.5  |
| Weight (lbs)             | 3.31 |