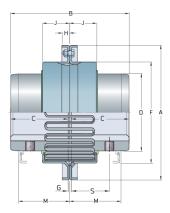

## PHE 1070TGVCOVER

| Size                     | 1070   |
|--------------------------|--------|
| Nominal torque<br>(lbft) | 733.14 |
| Nominal torque<br>(Nm)   | 994    |
| Min. bore (mm)           | 19     |
| Max speed (r/min)        | 5500   |
| Min. bore (in)           | 0.75   |
| Max. bore (mm)           | 65     |
| Max. bore (in)           | 2.56   |
| Weight (kg)              | 1.05   |
| Weight (lbs)             | 2.31   |