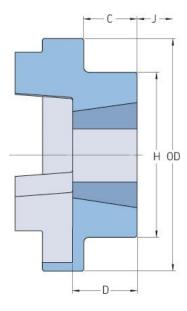

## PHE FRC180HTB

| Size                   | 180  |
|------------------------|------|
| Bushing no.            | 2517 |
| Nominal torque<br>(Nm) | 950  |
| Max torque (Nm)        | 2350 |
| Weight (kg)            | 5.5  |
| OD (mm)                | 180  |
| C (mm)                 | 34.5 |
| H (mm)                 | 125  |
| D (mm)                 | 46.5 |