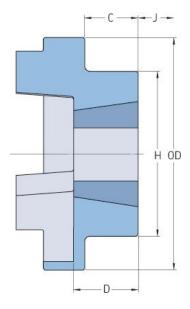

## PHE FRC150HTB

| Size                   | 150  |
|------------------------|------|
| Bushing no.            | 2012 |
| Nominal torque<br>(Nm) | 600  |
| Max torque (Nm)        | 1500 |
| Weight (kg)            | 3.5  |
| OD (mm)                | 150  |
| C (mm)                 | 23.5 |
| H (mm)                 | 115  |
| D (mm)                 | 33.5 |