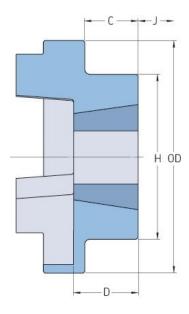

## PHE FRC130HTB

| Size                   | 130  |
|------------------------|------|
| Bushing no.            | 1610 |
| Nominal torque<br>(Nm) | 315  |
| Max torque (Nm)        | 720  |
| Weight (kg)            | 2.5  |
| OD (mm)                | 130  |
| C (mm)                 | 18   |
| H (mm)                 | 105  |
| D (mm)                 | 26.5 |