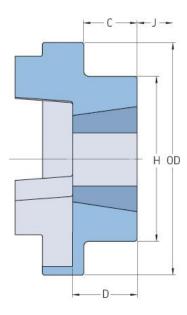

## PHE FRC110HTB

| Size                   | 110  |
|------------------------|------|
| Bushing no.            | 1610 |
| Nominal torque<br>(Nm) | 160  |
| Max torque (Nm)        | 360  |
| Weight (kg)            | 1.5  |
| OD (mm)                | 112  |
| C (mm)                 | 18.5 |
| H (mm)                 | 100  |
| D (mm)                 | 26.5 |