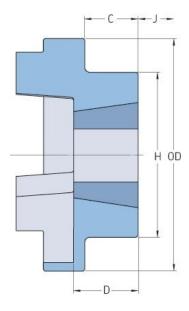

## PHE FRC90HTB

| Size                   | 90   |
|------------------------|------|
| Bushing no.            | 1108 |
| Nominal torque<br>(Nm) | 80   |
| Max torque (Nm)        | 180  |
| Weight (kg)            | 1    |
| OD (mm)                | 85   |
| C (mm)                 | 19.5 |
| H (mm)                 | 70   |
| D (mm)                 | 23.5 |