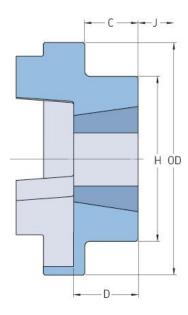

## PHE FRC70HTB

| Size                   | 70   |
|------------------------|------|
| Bushing no.            | 1008 |
| Nominal torque<br>(Nm) | 31.5 |
| Max torque (Nm)        | 72   |
| Weight (kg)            | 0.5  |
| OD (mm)                | 69   |
| C (mm)                 | 20   |
| H (mm)                 | 60   |
| D (mm)                 | 23.5 |