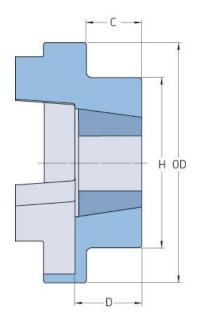

## PHE FRC280FTB

| Size                   | 280  |
|------------------------|------|
| Bushing no.            | 3525 |
| Nominal torque<br>(Nm) | 3150 |
| Max torque (Nm)        | 7200 |
| Max speed (r/min)      | -    |
| Min. bore (mm)         | -    |
| Max. bore (mm)         | -    |
| Weight (kg)            | 20   |
| OD (mm)                | 275  |
| C (mm)                 | 51   |
| H (mm)                 | 206  |
| D (mm)                 | 66.5 |