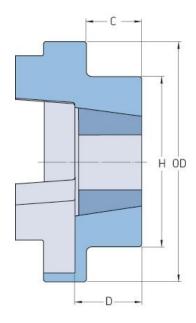

## PHE FRC110FTB

| Size                   | 110  |
|------------------------|------|
| Bushing no.            | 1610 |
| Nominal torque<br>(Nm) | 160  |
| Max torque (Nm)        | 360  |
| Max speed (r/min)      | -    |
| Min. bore (mm)         | -    |
| Max. bore (mm)         | -    |
| Weight (kg)            | 1.5  |
| OD (mm)                | 112  |
| C (mm)                 | 18.5 |
| H (mm)                 | 100  |
| D (mm)                 | 26.5 |