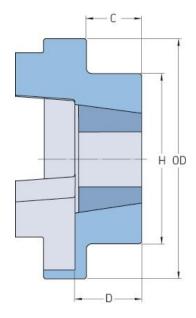

## PHE FRC90FTB

| Size                   | 90   |
|------------------------|------|
| Bushing no.            | 1108 |
| Nominal torque<br>(Nm) | 80   |
| Max torque (Nm)        | 180  |
| Max speed (r/min)      | -    |
| Min. bore (mm)         | -    |
| Max. bore (mm)         | -    |
| Weight (kg)            | 1    |
| OD (mm)                | 85   |
| C (mm)                 | 19.5 |
| H (mm)                 | 70   |
| D (mm)                 | 23.5 |