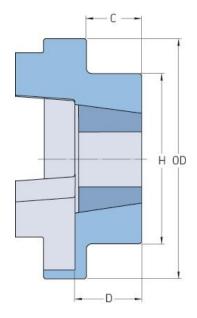

## PHE FRC70FTB

| Size                   | 70   |
|------------------------|------|
| Bushing no.            | 1008 |
| Nominal torque<br>(Nm) | 31.5 |
| Max torque (Nm)        | 72   |
| Max speed (r/min)      | 3600 |
| Min. bore (mm)         | 9    |
| Max. bore (mm)         | 25   |
| Weight (kg)            | 0.5  |
| OD (mm)                | 69   |
| C (mm)                 | 20   |
| H (mm)                 | 60   |
| D (mm)                 | 23.5 |