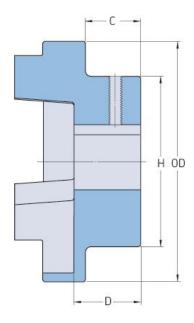

## PHE FRC180RSB

| Size                   | 180  |
|------------------------|------|
| Nominal torque<br>(Nm) | 950  |
| Max torque (Nm)        | 2350 |
| Weight (kg)            | 9    |
| OD (mm)                | 180  |
| C (mm)                 | 34.5 |
| H (mm)                 | 125  |
| D (mm)                 | 46.5 |