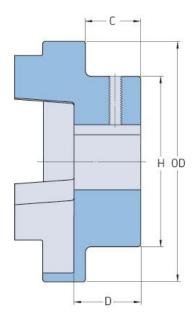

## PHE FRC70RSB

| Size                   | 70   |
|------------------------|------|
| Nominal torque<br>(Nm) | 31.5 |
| Max torque (Nm)        | 72   |
| Weight (kg)            | 0.5  |
| OD (mm)                | 69   |
| C (mm)                 | 20   |
| H (mm)                 | 60   |
| D (mm)                 | 23.5 |