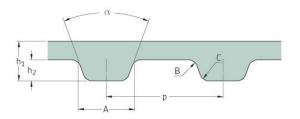

## PHG 616-MXL-025

| No. of teeth      | 77     |
|-------------------|--------|
| Pitch length (in) | 6.16   |
| Pitch length (mm) | 156.46 |
| h1 = Height (mm)  | 1.14   |
| h = Height (in)   | 0.04   |
| Width (mm)        | 6.35   |
| Width (in)        | 0.25   |