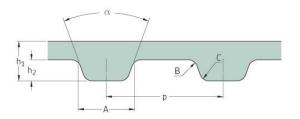

## PHG 320-MXL-025

| No. of teeth      | 40    |
|-------------------|-------|
| Pitch length (in) | 3.2   |
| Pitch length (mm) | 81.28 |
| h1 = Height (mm)  | 1.14  |
| h = Height (in)   | 0.04  |
| Width (mm)        | 6.35  |
| Width (in)        | 0.25  |