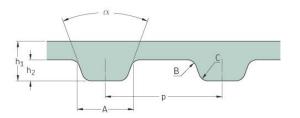

## PHG 4560-MXL-025

| No. of teeth      | 570     |
|-------------------|---------|
| Pitch length (in) | 45.6    |
| Pitch length (mm) | 1158.24 |
| h1 = Height (mm)  | 1.14    |
| h = Height (in)   | 0.04    |
| Width (mm)        | 6.35    |
| Width (in)        | 0.25    |