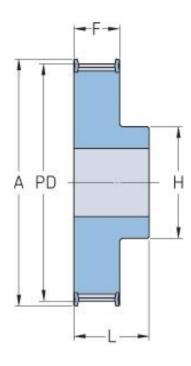

## PHP 44-14M-85RSB

| No. of teeth     | 44     |
|------------------|--------|
| Pitch diameter   | 196.08 |
| (mm)             |        |
| Outside diameter | 193.28 |
| (mm)             |        |
| Pulley type      | 1F     |
| Min. bore (mm)   | 32     |
| Max. bore (mm)   | 90     |
| Flange A (mm)    | 211    |
| Н                | 135    |
| F                | 102    |
| L                | 117    |
| Weight (kg)      | 23.3   |
|                  |        |